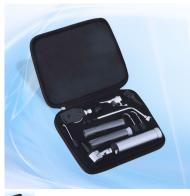

## Description

Diagnostic set large (Bayonet connection system)

Lightweight, robust zipper case containing one 2.5 v LED Parker otoscope, 3 ear speculum (size 2.5 3.5 4.5mm), 1 Parker ophthalmoscope, 1 bend arm throat lamp, 2 laryngeals mirrors sizes 3 & 4, 1 tongue spatula, support for single use tongue depressor, 1 adjustable nasal speculum fitting, 2 bottles spare mini specula, black cap bottle have 10 specula size 2.5mm and white cap bottle have 10 specula size 4mm and 1 spare bulb 2.5v mm for otoscope.