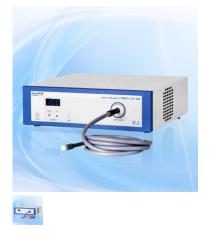

## Light Source - POWER LED 180

Rating: Not Rated Yet Ask a question about this product

Description

## Features:

- NEW: Optimized colour temperature for natural light (daylight)
- "State of the Art" due to the latest LED technology
- Light intensity and color temperature comparable with Xenon light source 180 Watts
- No further purchase of overpriced Xenon lamps
- Diode for extreme long life!

## **Technical Data:**

- Dim.: 330 x 310 x 90, Weight: 5 kg
- Lifetime LED: > 50.000 hours
- Power consumption: 70 VA
- Power supply: 115-230 VAC (90-263 V)
- Frequency: 50/60 Hz
- Color temperature: 5.500 K!
- Colour Rendering Index: CRI 95!
- · Safety class: BF